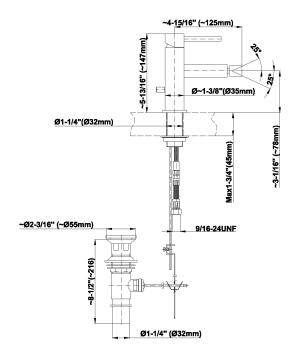

## **Product Features**

- Single Hole Installation
- Aerated Flow Rate ~2.2 gpm @60 psi
- Includes pop-up drain assembly with overflow