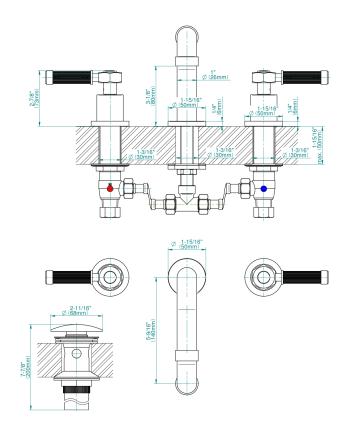

## **Product Features**

- Installs on 8" centers
- Aerated flow rate ≤ 1.2 max gpm
- 1-3/16" hole cutout (x3)
- Includes push-top umbrella pop-up drain with overflow
- Optional matching decorative trap G-9973