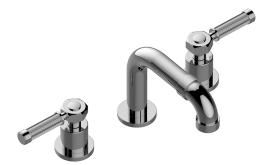

## G-11310-LM56B

Vintage Collection Vintage Widespread Lavatory Faucet

## **Product Features**

- Installs on 8" centers
- Aerated flow rate ≤ 1.2 max gpm
- 1-3/16" hole cutout (x3)
- Includes push-top umbrella pop-up drain with overflow
- Optional matching decorative trap G-9973