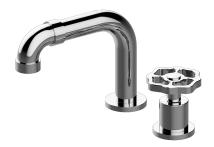

Vintage Collection Vintage Two-Hole Lavatory Faucet

## **Product Features**

- Two-hole installation
- Aerated flow rate ≤ 1.2 max gpm
- 1-3/16" hole cutout (x2)
- Drain assembly not included
- Optional matching decorative trap G-9973