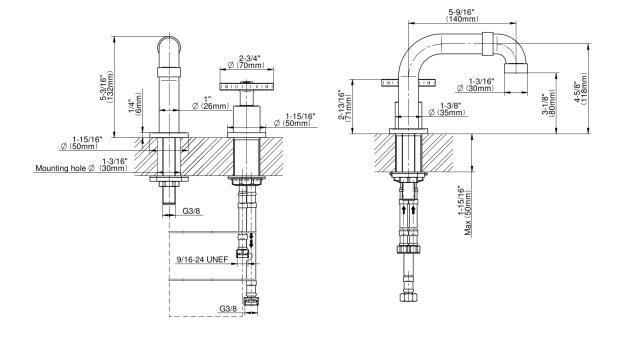

## **Product Features**

- Two-hole installation
- Aerated flow rate ≤ 1.2 max gpm
- 1-3/16" hole cutout (x2)
- Drain assembly not included
- Optional matching decorative trap G-9973