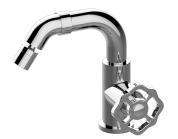

## **Product Features**

- Single hole installation
- Aerated flow rate ~2.2 gpm @60 psi
- Includes pop-up drain assembly with overflow

## **Available Finishes**

- 24K Polished Gold
- 24K Brushed Gold
- 24K Brushed Gold/Architectural Black Accents
- Architectural Black<sup>™</sup>
- Brushed Nickel
- Gunmetal PVD®
- Gunmetal Distressed
- Matte Black
- · Olive Bronze
- Polished Chrome
- Polished Chrome/Architectural Black Accents
- Polished Nickel
- Polished Nickel/Architectural Black Accents
- Unfinished Brass
- Unfinished Brushed Brass
- Vintage Brushed Brass
- Architectural White