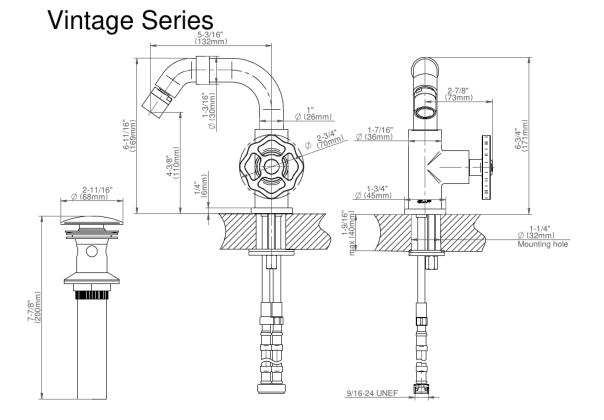

## **Product Features**

- Single hole installation
- Aerated flow rate ~2.2 gpm @60 psi
- Includes pop-up drain assembly with overflow