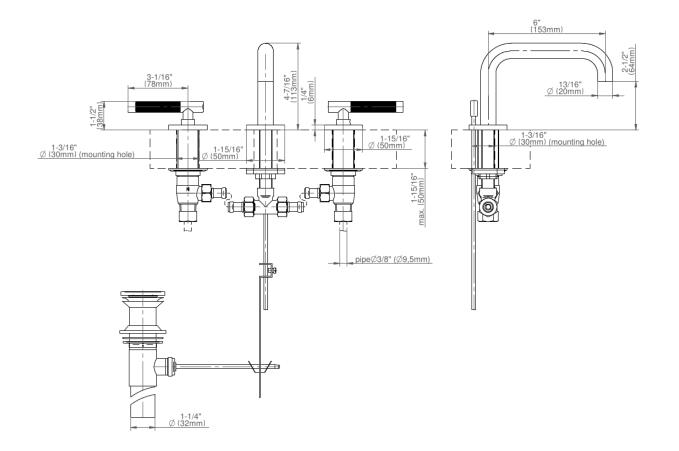

## **Product Features**

- Installs on 8" centers
- Aerated flow rate ≤1.2 max gpm
- 1-3/16" hole cutout (x3)
- Includes pop-up drain assembly with lift rod and overflow
- Optional matching decorative trap G-9970