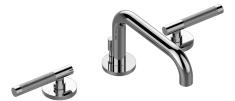

## G-6710-LM57B

Harley Collection Harley Widespread Lavatory Faucet





## **Product Features**

- Installs on 8" centers
- Aerated flow rate ≤1.2 max gpm
- 1-3/16" hole cutout (x3)
- Includes pop-up drain assembly with lift rod and overflow
- Optional matching decorative trap G-9970

## **Code compliance**

- ADA
- CALGreen

## **Available Finishes**

- 24K Polished Gold
- 24K Brushed Gold
- 24K Brushed Gold/Onyx PVD® Accents
- Brushed Brass PVD®
- Architectural Black<sup>™</sup>
- Brushed Nickel
- Brushed Onyx PVD®
- Gunmetal PVD®
- Matte Black
- Olive Bronze
- Onyx PVD®
- Polished Brass PVD®
- Polished Chrome
- Polished Chrome/Onyx PVD® Accents
- Polished Nickel
- Polished Nickel/Onyx PVD® Accents
- Architectural White

<sup>\*</sup> Special order finish - call for availability