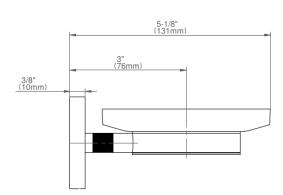

## **Available Finishes**

- 24K Polished Gold
- 24K Brushed Gold
- Brushed Brass PVD®
- Brushed Gold PVD®
- Architectural Black™
- Brushed Nickel
- Brushed Nickel PVD®
- Brushed Onyx PVD®
- Brushed Tuscan Bronze PVD®
- Rose Gold / Brushed Copper PVD®
- Gunmetal PVD®
- Matte Black
- Olive Bronze
- Onyx PVD®
- Polished Brass PVD®
- Polished Chrome
- Polished Gold PVD®
- Polished Nickel
- Polished Nickel PVD®
- Polished Tuscan Bronze PVD®
- Rose Gold / Polished Copper PVD®
- Satin Gold PVD®
- Steelnox® (Satin Nickel)
- Un?nished Brass
- Unfinished Brushed Brass
- Vintage Brushed Brass
- Warm Bronze PVD®
- Architectural White

<sup>\*</sup> Special order finish - call for availability