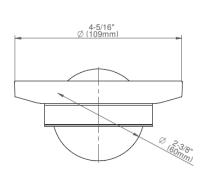

## **Available Finishes**

- 24K Polished Gold
- 24K Brushed Gold
- Brushed Brass PVD®
- Brushed Gold PVD®
- Architectural Black™
- Brushed Nickel
- Brushed Nickel PVD®
- Brushed Onyx PVD®
- Brushed Tuscan Bronze PVD®
- Rose Gold / Brushed Copper PVD®
- Gunmetal PVD®
- Matte Black
- Olive Bronze
- Onyx PVD®
- Polished Brass PVD®
- Polished Chrome
- Polished Gold PVD®
- Polished Nickel
- Polished Nickel PVD®
- Polished Tuscan Bronze PVD®
- Rose Gold / Polished Copper PVD®
- Satin Gold PVD®
- Steelnox® (Satin Nickel)
- Un?nished Brass
- Unfinished Brushed Brass
- Vintage Brushed Brass
- Warm Bronze PVD®
- Architectural White

<sup>\*</sup> Special order finish - call for availability