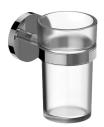

## **Available Finishes**

- 24K Polished Gold
- 24K Brushed Gold
- Brushed Brass PVD®
- Brushed Gold PVD®
- Architectural Black™
- Brushed Nickel
- Brushed Nickel PVD®
- Brushed Onyx PVD®
- Brushed Tuscan Bronze PVD®
- Rose Gold / Brushed Copper PVD®
- Gunmetal PVD®
- Matte Black
- Olive Bronze
- Onyx PVD®
- Polished Brass PVD®
- Polished Chrome
- Polished Gold PVD®
- Polished Nickel
- Polished Nickel PVD®
- Polished Tuscan Bronze PVD®
- Rose Gold / Polished Copper PVD®
- Satin Gold PVD®
- Steelnox® (Satin Nickel)
- Un?nished Brass
- Unfinished Brushed Brass
- Vintage Brushed Brass
- Warm Bronze PVD®
- Architectural White