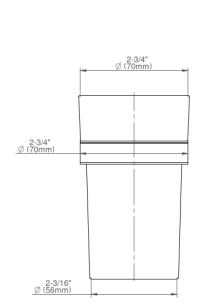

## **Available Finishes**

- 24K Polished Gold
- 24K Brushed Gold
- Brushed Brass PVD®
- Brushed Gold PVD®
- Architectural Black™
- Brushed Nickel
- Brushed Nickel PVD®
- Brushed Onyx PVD®
- Brushed Tuscan Bronze PVD®
- Rose Gold / Brushed Copper PVD®
- Gunmetal PVD®
- Matte Black
- Olive Bronze
- Onyx PVD®
- Polished Brass PVD®
- Polished Chrome
- Polished Gold PVD®
- Polished Nickel
- Polished Nickel PVD®
- Polished Tuscan Bronze PVD®
- Rose Gold / Polished Copper PVD®
- Satin Gold PVD®
- Steelnox® (Satin Nickel)
- Un?nished Brass
- Unfinished Brushed Brass
- Vintage Brushed Brass
- Warm Bronze PVD®
- Architectural White

<sup>\*</sup> Special order finish - call for availability