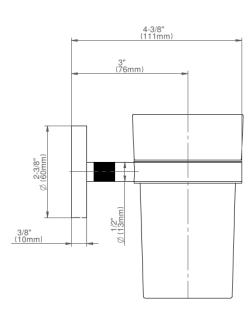

## **Available Finishes**

- 24K Polished Gold
- 24K Brushed Gold
- Brushed Brass PVD®
- Brushed Gold PVD®
- Architectural Black™
- Brushed Nickel
- Brushed Nickel PVD®
- Brushed Onyx PVD®
- Brushed Tuscan Bronze PVD®
- Rose Gold / Brushed Copper PVD®
- Gunmetal PVD®
- Matte Black
- Olive Bronze
- Onyx PVD®
- Polished Brass PVD®
- Polished Chrome
- Polished Gold PVD®
- Polished Nickel
- Polished Nickel PVD®
- Polished Tuscan Bronze PVD®
- Rose Gold / Polished Copper PVD®
- Satin Gold PVD®
- Steelnox® (Satin Nickel)
- Un?nished Brass
- Unfinished Brushed Brass
- Vintage Brushed Brass
- Warm Bronze PVD®
- Architectural White

<sup>\*</sup> Special order finish - call for availability