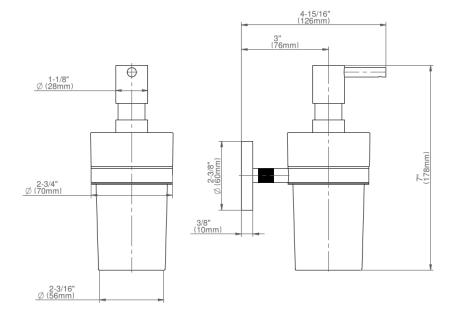

## **Available Finishes**

- 24K Polished Gold
- 24K Brushed Gold
- Brushed Brass PVD®
- Brushed Gold PVD®
- Architectural Black™
- Brushed Nickel
- Brushed Nickel PVD®
- Brushed Onyx PVD®
- Brushed Tuscan Bronze PVD®
  Rose Gold / Brushed Copper
- PVD® • Gunmetal PVD®
- Matte Black
- Olive Bronze
- Onyx PVD®
- Polished Brass PVD®
- Polished Chrome
- Polished Gold PVD®
- Polished Nickel
- Polished Nickel PVD®
- Polished Tuscan Bronze PVD®
- Rose Gold / Polished Copper PVD®
- Satin Gold PVD®
- Steelnox® (Satin Nickel)
- Un?nished Brass
- Unfinished Brushed Brass
- Vintage Brushed Brass
- Warm Bronze PVD®
- Architectural White

\* Special order finish - call for availability