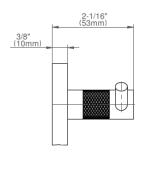

## **Available Finishes**

- 24K Polished Gold
- 24K Brushed Gold
- Brushed Brass PVD®
- Brushed Gold PVD®
- Architectural Black™
- Brushed Nickel
- Brushed Nickel PVD®
- Brushed Onyx PVD®
- Brushed Tuscan Bronze PVD®
- Rose Gold / Brushed Copper PVD®
- Gunmetal PVD®
- Matte Black
- Olive Bronze
- Onyx PVD®
- Polished Brass PVD®
- Polished Chrome
- Polished Gold PVD®
- Polished Nickel
- Polished Nickel PVD®
- Polished Tuscan Bronze PVD®
- Rose Gold / Polished Copper PVD®
- Satin Gold PVD®
- Steelnox® (Satin Nickel)
- Un?nished Brass
- Unfinished Brushed Brass
- Vintage Brushed Brass
- Warm Bronze PVD®
- Architectural White

<sup>\*</sup> Special order finish - call for availability