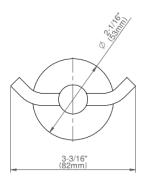

## **Available Finishes**

- 24K Polished Gold
- 24K Brushed Gold
- Brushed Brass PVD®
- Brushed Gold PVD®
- Architectural Black™
- Brushed Nickel
- Brushed Nickel PVD®
- Brushed Onyx PVD®
- Brushed Tuscan Bronze PVD®
- Rose Gold / Brushed Copper PVD®
- Gunmetal PVD®
- Matte Black
- Olive Bronze
- Onyx PVD®
- Polished Brass PVD®
- Polished Chrome
- Polished Gold PVD®
- Polished Nickel
- Polished Nickel PVD®
- Polished Tuscan Bronze PVD®
- Rose Gold / Polished Copper PVD®
- Satin Gold PVD®
- Steelnox® (Satin Nickel)
- Un?nished Brass
- Unfinished Brushed Brass
- Vintage Brushed Brass
- Warm Bronze PVD®
- Architectural White

<sup>\*</sup> Special order finish - call for availability