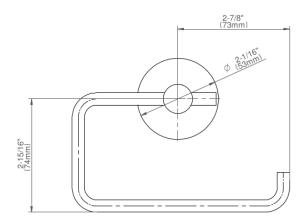

## **Code compliance**

• ADA

## **Available Finishes**

- 24K Polished Gold
- 24K Brushed Gold
- Brushed Brass PVD®
- Brushed Gold PVD®
- Architectural Black™
- Brushed Nickel
- Brushed Nickel PVD®
- Brushed Onyx PVD®
- Brushed Tuscan Bronze PVD®
- Rose Gold / Brushed Copper PVD®
- Gunmetal PVD®
- Matte Black
- Olive Bronze
- Onyx PVD®
- Polished Brass PVD®
- Polished Chrome
- Polished Gold PVD®
- Polished Nickel
- Polished Nickel PVD®
- Polished Tuscan Bronze PVD®
- Rose Gold / Polished Copper PVD®
- Satin Gold PVD®
- Steelnox® (Satin Nickel)
- Un?nished Brass
- Unfinished Brushed Brass
- Vintage Brushed Brass
- Warm Bronze PVD®
- Architectural White

<sup>\*</sup> Special order finish - call for availability