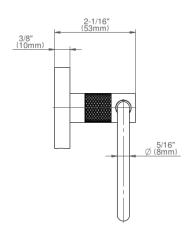

## **Code compliance**

• ADA

## **Available Finishes**

- 24K Polished Gold
- 24K Brushed Gold
- Brushed Brass PVD®
- Brushed Gold PVD®
- Architectural Black™
- Brushed Nickel
- Brushed Nickel PVD®
- Brushed Onyx PVD®
- Brushed Tuscan Bronze PVD®
- Rose Gold / Brushed Copper PVD®
- Gunmetal PVD®
- Matte Black
- Olive Bronze
- Onyx PVD®
- Polished Brass PVD®
- Polished Chrome
- Polished Gold PVD®
- Polished Nickel
- Polished Nickel PVD®
- Polished Tuscan Bronze PVD®
- Rose Gold / Polished Copper PVD®
- Satin Gold PVD®
- Steelnox® (Satin Nickel)
- Un?nished Brass
- Unfinished Brushed Brass
- Vintage Brushed Brass
- Warm Bronze PVD®
- Architectural White

<sup>\*</sup> Special order finish - call for availability