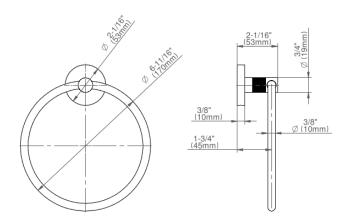

## **Available Finishes**

- 24K Polished Gold
- 24K Brushed Gold
- Brushed Brass PVD®
- Brushed Gold PVD®
- Architectural Black™
- Brushed Nickel
- Brushed Nickel PVD®
- Brushed Onyx PVD®
- Brushed Tuscan Bronze PVD®
- Rose Gold / Brushed Copper PVD®
- Gunmetal PVD®
- Matte Black
- Olive Bronze
- Onyx PVD®
- Polished Brass PVD®
- Polished Chrome
- Polished Gold PVD®
- Polished Nickel
- Polished Nickel PVD®
- Polished Tuscan Bronze PVD®
- Rose Gold / Polished Copper PVD®
- Satin Gold PVD®
- Steelnox® (Satin Nickel)
- Un?nished Brass
- Unfinished Brushed Brass
- Vintage Brushed Brass
- Warm Bronze PVD®
- Architectural White