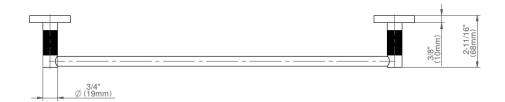

## **Available Finishes**

- 24K Polished Gold
- 24K Brushed Gold
- Brushed Brass PVD®
- Brushed Gold PVD®
- Architectural Black™
- Brushed Nickel
- Brushed Nickel PVD®
- Brushed Onyx PVD®
- Brushed Tuscan Bronze PVD®
- Rose Gold / Brushed Copper PVD®
- Gunmetal PVD®
- Matte Black
- Olive Bronze
- Onyx PVD®
- Polished Brass PVD®
- Polished Chrome
- Polished Gold PVD®
- Polished Nickel
- Polished Nickel PVD®
- Polished Tuscan Bronze PVD®
- Rose Gold / Polished Copper PVD®
- Satin Gold PVD®
- Steelnox® (Satin Nickel)
- Un?nished Brass
- Unfinished Brushed Brass
- Vintage Brushed Brass
- Warm Bronze PVD®
- Architectural White

<sup>\*</sup> Special order finish - call for availability