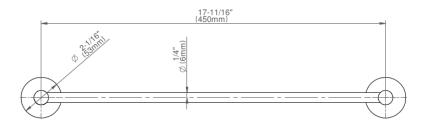

## **Available Finishes**

- 24K Polished Gold
- 24K Brushed Gold
- Brushed Brass PVD®
- Brushed Gold PVD®
- Architectural Black™
- Brushed Nickel
- Brushed Nickel PVD®
- Brushed Onyx PVD®
- Brushed Tuscan Bronze PVD®
- Rose Gold / Brushed Copper PVD®
- Gunmetal PVD®
- Matte Black
- Olive Bronze
- Onyx PVD®
- Polished Brass PVD®
- Polished Chrome
- Polished Gold PVD®
- Polished Nickel
- Polished Nickel PVD®
- Polished Tuscan Bronze PVD®
- Rose Gold / Polished Copper PVD®
- Satin Gold PVD®
- Steelnox® (Satin Nickel)
- Un?nished Brass
- Unfinished Brushed Brass
- Vintage Brushed Brass
- Warm Bronze PVD®
- Architectural White

<sup>\*</sup> Special order finish - call for availability