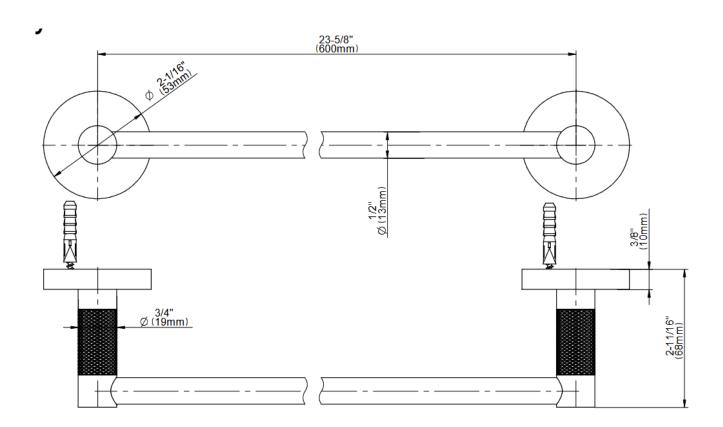

## **Available Finishes**

- 24K Polished Gold
- 24K Brushed Gold
- Brushed Brass PVD®
- Brushed Gold PVD®
- Architectural Black™
- Brushed Nickel
- Brushed Nickel PVD®
- Brushed Onyx PVD®
- Brushed Tuscan Bronze PVD®
- Rose Gold / Brushed Copper PVD®
- Gunmetal PVD®
- Matte Black
- Olive Bronze
- Onyx PVD®
- Polished Brass PVD®
- Polished Chrome
- Polished Gold PVD®
- Polished Nickel
- Polished Nickel PVD®
- Polished Tuscan Bronze PVD®
- Rose Gold / Polished Copper PVD®
- Satin Gold PVD®
- Steelnox® (Satin Nickel)
- Un?nished Brass
- Unfinished Brushed Brass
- Vintage Brushed Brass
- Warm Bronze PVD®
- Architectural White

<sup>\*</sup> Special order finish - call for availability