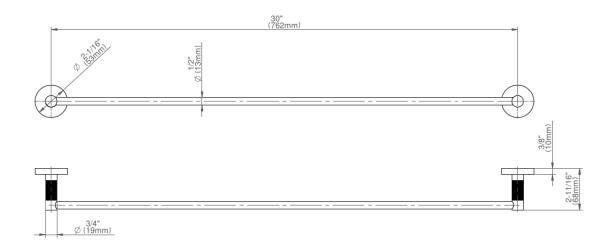

## **Available Finishes**

- 24K Polished Gold
- 24K Brushed Gold
- Brushed Brass PVD®
- Brushed Gold PVD®
- Architectural Black™
- Brushed Nickel
- Brushed Nickel PVD®
- Brushed Onyx PVD®
- Brushed Tuscan Bronze PVD®
- Rose Gold / Brushed Copper PVD®
- Gunmetal PVD®
- Matte Black
- Olive Bronze
- Onyx PVD®
- Polished Brass PVD®
- Polished Chrome
- Polished Gold PVD®
- Polished Nickel
- Polished Nickel PVD®
- Polished Tuscan Bronze PVD®
- Rose Gold / Polished Copper PVD®
- Satin Gold PVD®
- Steelnox® (Satin Nickel)
- Un?nished Brass
- Unfinished Brushed Brass
- Vintage Brushed Brass
- Warm Bronze PVD®
- Architectural White

<sup>\*</sup> Special order finish - call for availability