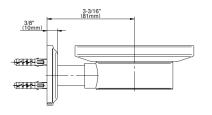

## **Available Finishes**

- 24K Polished Gold
- 24K Brushed Gold
- Brushed Brass PVD®
- Brushed Gold PVD®
- Architectural Black™
- Brushed Nickel
- Brushed Nickel PVD®
- Brushed Onyx PVD®
- Brushed Tuscan Bronze PVD®
  Rose Gold / Brushed Copper PVD®
- Gunmetal PVD®
- Matte Black
- Olive Bronze
- Onyx PVD®
- Polished Brass PVD®
- Polished Chrome
- Polished Gold PVD®
- Polished Nickel
- Polished Nickel PVD®
- Polished Tuscan Bronze PVD®
- Rose Gold / Polished Copper PVD®
- Satin Gold PVD®
- Steelnox® (Satin Nickel)
- Un?nished Brass
- Unfinished Brushed Brass
- Vintage Brushed Brass
- Warm Bronze PVD®
- Architectural White

\* Special order finish - call for availability