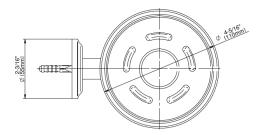

## **Available Finishes**

- 24K Polished Gold
- 24K Brushed Gold
- Brushed Brass PVD®
- Brushed Gold PVD®
- Architectural Black™
- Brushed Nickel
- Brushed Nickel PVD®
- Brushed Onyx PVD®
- Brushed Tuscan Bronze PVD®
  Rose Gold / Brushed Copper PVD®
- Gunmetal PVD®
- Matte Black
- Olive Bronze
- Onyx PVD®
- Polished Brass PVD®
- Polished Chrome
- Polished Gold PVD®
- Polished Nickel
- Polished Nickel PVD®
- Polished Tuscan Bronze PVD®
- Rose Gold / Polished Copper PVD®
- Satin Gold PVD®
- Steelnox® (Satin Nickel)
- Un?nished Brass
- Unfinished Brushed Brass
- Vintage Brushed Brass
- Warm Bronze PVD®
- Architectural White

\* Special order finish - call for availability