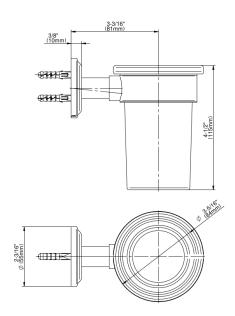

## **Available Finishes**

- 24K Polished Gold
- 24K Brushed Gold
- Brushed Brass PVD®
- Brushed Gold PVD®
- Architectural Black™
- Brushed Nickel
- Brushed Nickel PVD®
- Brushed Onyx PVD®
- Brushed Tuscan Bronze PVD®
- Rose Gold / Brushed Copper PVD®
- Gunmetal PVD®
- Matte Black
- Olive Bronze
- Onyx PVD®
- Polished Brass PVD®
- Polished Chrome
- Polished Gold PVD®
- Polished Nickel
- Polished Nickel PVD®
- Polished Tuscan Bronze PVD®
- Rose Gold / Polished Copper PVD®
- Satin Gold PVD®
- Steelnox® (Satin Nickel)
- Un?nished Brass
- Unfinished Brushed Brass
- Vintage Brushed Brass
- Warm Bronze PVD®
- Architectural White

<sup>\*</sup> Special order finish - call for availability