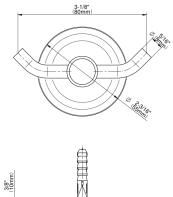

## **Available Finishes**

- 24K Polished Gold
- 24K Brushed Gold
- Brushed Brass PVD®
- Brushed Gold PVD®
- Architectural Black™
- Brushed Nickel
- Brushed Nickel PVD®
- Brushed Onyx PVD®
- Brushed Tuscan Bronze PVD®
  Rose Gold / Brushed Copper
- PVD® • Gunmetal PVD®
- Matte Black
- Olive Bronze
- Onyx PVD®
- Polished Brass PVD®
- Polished Chrome
- Polished Gold PVD®
- Polished Nickel
- Polished Nickel PVD®
- Polished Tuscan Bronze PVD®
- Rose Gold / Polished Copper PVD®
- Satin Gold PVD®
- Steelnox® (Satin Nickel)
- Un?nished Brass
- Unfinished Brushed Brass
- Vintage Brushed Brass
- Warm Bronze PVD®
- Architectural White