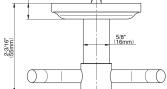

## **Available Finishes**

- 24K Polished Gold
- 24K Brushed Gold
- Brushed Brass PVD®
- Brushed Gold PVD®
- Architectural Black™
- Brushed Nickel
- Brushed Nickel PVD®
- Brushed Onyx PVD®
- Brushed Tuscan Bronze PVD®
  Rose Gold / Brushed Copper
- PVD® • Gunmetal PVD®
- Matte Black
- Olive Bronze
- Onyx PVD®
- Polished Brass PVD®
- Polished Chrome
- Polished Gold PVD®
- Polished Nickel
- Polished Nickel PVD®
- Polished Tuscan Bronze PVD®
- Rose Gold / Polished Copper PVD®
- Satin Gold PVD®
- Steelnox® (Satin Nickel)
- Un?nished Brass
- Unfinished Brushed Brass
- Vintage Brushed Brass
- Warm Bronze PVD®
- Architectural White