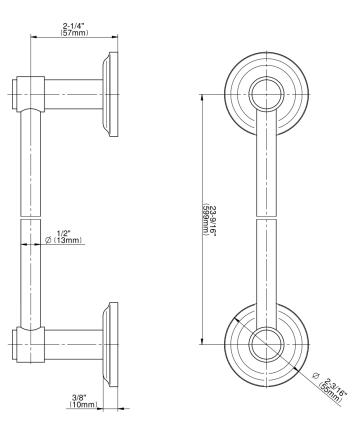

## **Available Finishes**

- 24K Polished Gold
- 24K Brushed Gold
- Brushed Brass PVD®
- Brushed Gold PVD®
- Architectural Black™
- Brushed Nickel
- Brushed Nickel PVD®
- Brushed Onyx PVD®
- Brushed Tuscan Bronze PVD®
  Rose Gold / Brushed Copper
- PVD® • Gunmetal PVD®
- Matte Black
- Olive Bronze
- Onyx PVD®
- Polished Brass PVD®
- Polished Chrome
- Polished Gold PVD®
- Polished Nickel
- Polished Nickel PVD®
- Polished Tuscan Bronze PVD®
- Rose Gold / Polished Copper PVD®
- Satin Gold PVD®
- Steelnox® (Satin Nickel)
- Un?nished Brass
- Unfinished Brushed Brass
- Vintage Brushed Brass
- Warm Bronze PVD®
- Architectural White

\* Special order finish - call for availability