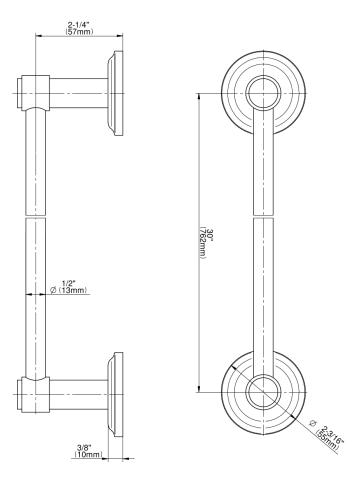

## **Available Finishes**

- 24K Polished Gold
- 24K Brushed Gold
- Brushed Brass PVD®
- Brushed Gold PVD®
- Architectural Black™
- Brushed Nickel
- Brushed Nickel PVD®
- Brushed Onyx PVD®
- Brushed Tuscan Bronze PVD®
  Rose Gold / Brushed Copper
- PVD® • Gunmetal PVD®
- Gunnetai PVD
- Matte BlackOlive Bronze
- Onyx PVD®
- Polished Brass PVD®
- Polished Chrome
- Polished Gold PVD®
- Polished Nickel
- Polished Nickel PVD®
- Polished Tuscan Bronze PVD®
- Rose Gold / Polished Copper PVD®
- Satin Gold PVD®
- Steelnox® (Satin Nickel)
- Un?nished Brass
- Unfinished Brushed Brass
- Vintage Brushed Brass
- Warm Bronze PVD®
- Architectural White