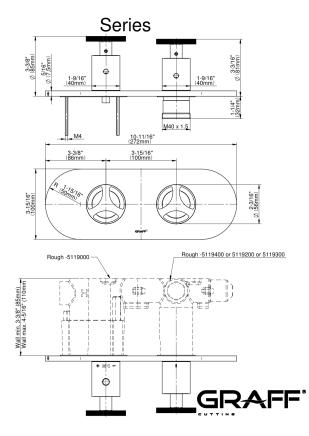

## G-8047H-C19E0-T

Harley Collection Harley M-Series Valve Horizontal Trim with Two Handles

## **Product Features**

- Two metal handles
- Decorative trim plate
- Use with M-Series rough valves