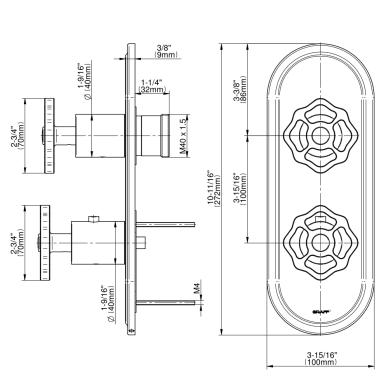

## G-8086-C18E0-T

Vintage Collection Vintage M-Series Valve Trim with Two Handles

## **Product Features**

- Two metal handles
- Decorative trim plate
- Use with M-Series rough valves