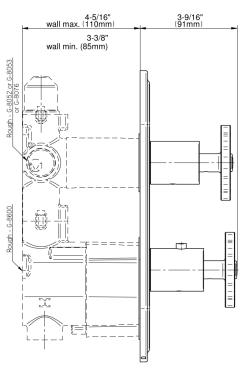

## G-8086-C18E0-T

Vintage Collection Vintage M-Series Valve Trim with Two Handles

## **Product Features**

- Two metal handles
- Decorative trim plate
- Use with M-Series rough valves