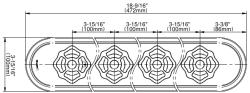

## G-8088-C18E0-T

Vintage Collection Vintage M-Series Valve Trim with Four Handles

## **Product Features**

- Four metal handles
- Decorative trim plate
- Use with M-Series rough valves