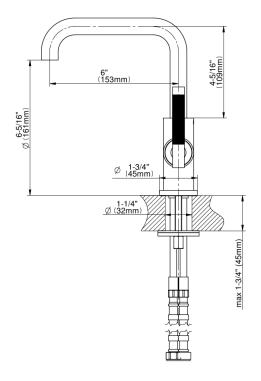

## **Product Features**

- Single-hole installation
- Aerated flow rate ≤1.2 max gpm
- 1-3/4" hole cutout
- Includes push-top umbrella pop-up drain with overflow
- Optional matching decorative trap G-9970