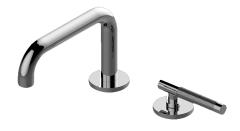

## G-11420-LM57B

Harley Collection Harley Two-Hole Lavatory Faucet

## **Product Features**

- Two-hole installation
- Aerated flow rate ≤1.2 max gpm
- 1-3/16" hole cutout (x2)
- Drain assembly not included
- Optional matching decorative trap G-9970