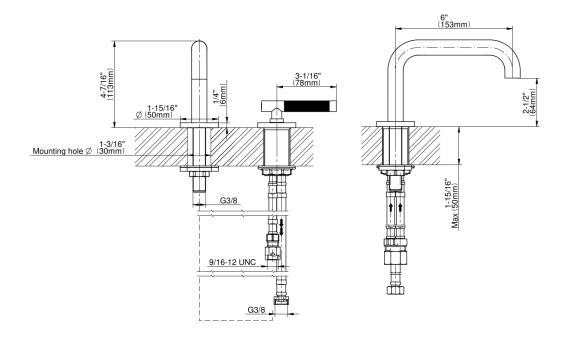

## **Product Features**

- Two-hole installation
- Aerated flow rate ≤1.2 max gpm
- 1-3/16" hole cutout (x2)
- Drain assembly not included
- Optional matching decorative trap G-9970