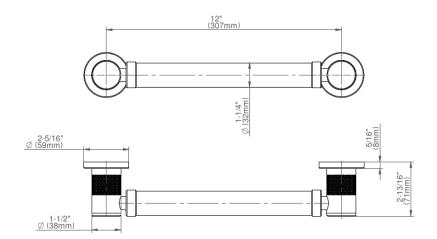

## **Product Features**

- 12" center to center
- 1-1/2" distance from wall to bar
- 1-1/4" diameter
- Solid brass construction
- Mounting hardware included
- ADA compliant when installed per ADA guidelines
- Style complements Harley collection