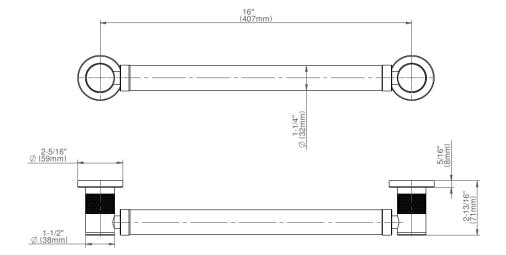

## **Product Features**

- 16" center to center
- 1-1/2" distance from wall to bar
- 1-1/4" diameter
- Solid brass construction
- Mounting hardware included
- ADA compliant when installed
- per ADA guidelines • Style complements Harley collection