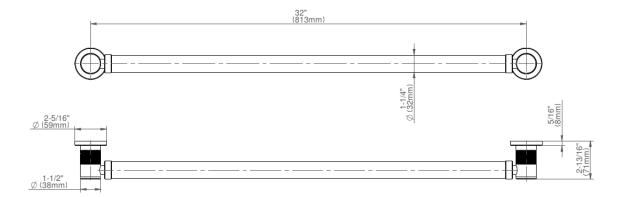

## **Product Features**

- 32" center to center
- 1-1/2" distance from wall to bar
- 1-1/4" diameter
- Solid brass construction
- Mounting hardware included
- ADA compliant when installed per ADA guidelines
- Style complements Harley collection