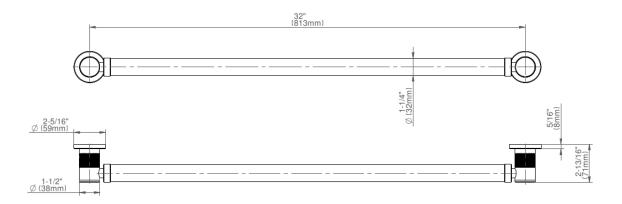

## **Product Features**

- 32" center to center
- 1-1/2" distance from wall to
  - bar
- 1-1/4" diameter
- Solid brass construction
- Mounting hardware included
  ADA compliant when installed per ADA guidelines
  - Style complements Harley collection