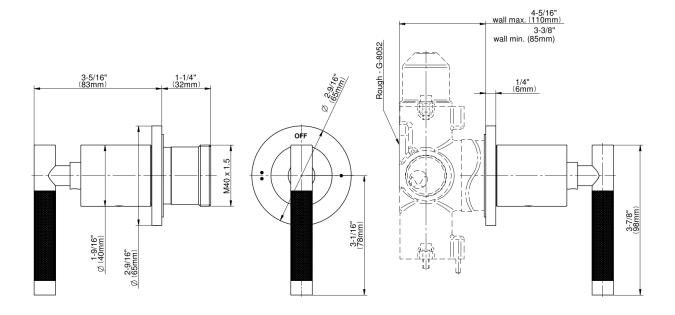

## G-8068-LM57E1-T

Harley Collection Harley M-Series 2-Way Diverter Valve Trim with Handle

## **Product Features**

- Single metal handle
- Decorative trim plate
- Use with G-8052 2-Way Diverter Volume Control Valve WITH Off Function and Pass-Through