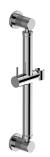

## **Product Features**

- 16" wall-mounted grab bar
- Adjustable bracket fits all hoses with conical nut
- Style complements Harley and MOD+ collections