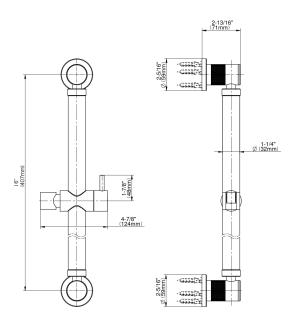

## **Product Features**

- 16" wall-mounted grab bar
- Adjustable bracket fits all hoses with conical nut
- Style complements Harley and MOD+ collections