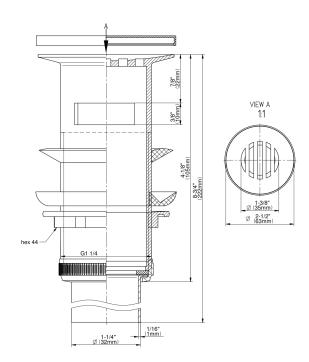

## **Product Features**

• Fits 1-3/4" drain opening

## **Available Finishes**

- 24K Polished Gold
- 24K Brushed Gold
- Brushed Brass PVD®
- Brushed Gold PVD®
- Architectural Black™
- Brushed Nickel
- Brushed Nickel PVD®
- Brushed Onyx PVD®
- Brushed Tuscan Bronze PVD® • Rose Gold / Brushed Copper
- **PVD®**
- Gunmetal PVD®
- Matte Black
- Olive Bronze
- Onyx PVD®
- Polished Brass PVD®
- Polished Chrome
- Polished Gold PVD®
- Polished Nickel
- Polished Nickel PVD®
- Polished Tuscan Bronze PVD®
- Rose Gold / Polished Copper **PVD®**
- Satin Gold PVD®
- Steelnox® (Satin Nickel)
- Un?nished Brass
- Unfinished Brushed Brass
- Vintage Brushed Brass
- Warm Bronze PVD®
- Architectural White

<sup>\*</sup> Special order finish - call for availability