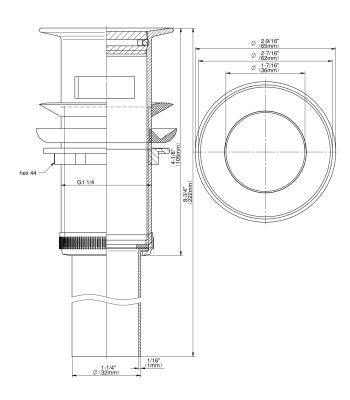

## **Product Features**

• Fits 1-3/4" drain opening

## **Available Finishes**

- 24K Polished Gold
- 24K Brushed Gold
- Brushed Brass PVD®
- Brushed Gold PVD®
- Architectural Black™
- Brushed Nickel
- Brushed Nickel PVD®
- Brushed Onyx PVD®
- Brushed Tuscan Bronze PVD®
- Rose Gold / Brushed Copper PVD®
- Gunmetal PVD®
- Matte Black
- Olive Bronze
- Onyx PVD®
- Polished Brass PVD®
- Polished Chrome
- Polished Gold PVD®
- Polished Nickel
- Polished Nickel PVD®
- Polished Tuscan Bronze PVD®
- Rose Gold / Polished Copper PVD®
- Satin Gold PVD®
- Steelnox® (Satin Nickel)
- Un?nished Brass
- Unfinished Brushed Brass
- Vintage Brushed Brass
- Warm Bronze PVD®
- Architectural White

<sup>\*</sup> Special order finish - call for availability