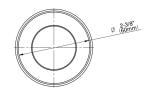

## **Product Features**

• Fits 1-3/4" drain opening

## **Available Finishes**

- 24K Polished Gold
- 24K Brushed Gold
- Brushed Brass PVD®
- Brushed Gold PVD®
- Architectural Black™
- Brushed Nickel
- Brushed Nickel PVD®
- Brushed Onyx PVD®
- Brushed Tuscan Bronze PVD®
- Rose Gold / Brushed Copper PVD®
- Gunmetal PVD®
- Matte Black
- Olive Bronze
- Onyx PVD®
- Polished Brass PVD®
- Polished Chrome
- Polished Gold PVD®
- Polished Nickel
- Polished Nickel PVD®
- Polished Tuscan Bronze PVD®
- Rose Gold / Polished Copper PVD®
- Satin Gold PVD®
- Steelnox® (Satin Nickel)
- Un?nished Brass
- Unfinished Brushed Brass
- Vintage Brushed Brass
- Warm Bronze PVD®
- Architectural White

<sup>\*</sup> Special order finish - call for availability