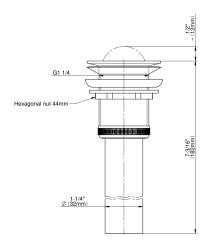

## **Product Features**

• Fits 1-3/4" drain opening

## **Available Finishes**

- 24K Polished Gold
- 24K Brushed Gold
- Brushed Brass PVD®
- Brushed Gold PVD®
- Architectural Black™
- Brushed Nickel
- Brushed Nickel PVD®
- Brushed Onyx PVD®
- Brushed Tuscan Bronze PVD®
- Rose Gold / Brushed Copper PVD®
- Gunmetal PVD®
- Matte Black
- Olive Bronze
- Onyx PVD®
- Polished Brass PVD®
- Polished Chrome
- Polished Gold PVD®
- Polished Nickel
- Polished Nickel PVD®
- Polished Tuscan Bronze PVD®
- Rose Gold / Polished Copper PVD®
- Satin Gold PVD®
- Steelnox® (Satin Nickel)
- Un?nished Brass
- Unfinished Brushed Brass
- Vintage Brushed Brass
- Warm Bronze PVD®
- Architectural White

<sup>\*</sup> Special order finish - call for availability