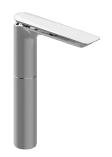

## G-6305-LM59L

Sento Collection Sento Vessel Lavatory Faucet

## **Product Features**

- Single-hole installation
- Aerated flow rate ≤1.2 max gpm
- 1-1/4" hole cutout
- Drain assembly not included
- Optional matching decorative trap G-9970