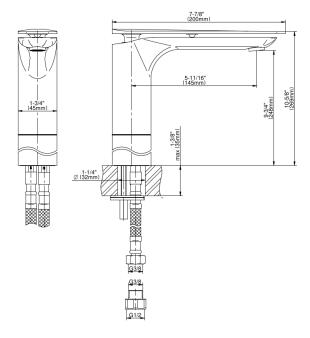

## G-6305-LM59L

Sento Collection Sento Vessel Lavatory Faucet

## **Product Features**

- Single-hole installation
- Aerated flow rate ≤1.2 max gpm
- 1-1/4" hole cutout
- Drain assembly not included
- Optional matching decorative trap G-9970