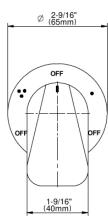

## G-8069-LM59E1-T

Sento Collection M-Series 3-Way Diverter Valve Trim with Handle

## **Product Features**

- Single metal handle
- · Decorative trim plate
- Use with G-8053 3-Way Diverter Control Valve WITH Off Function
- Available Spring 2019 call for earlier availability