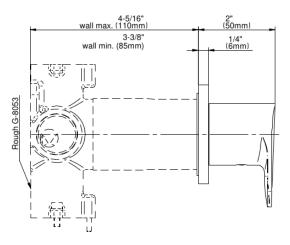

## G-8069-LM59E1-T

Sento Collection M-Series 3-Way Diverter Valve Trim with Handle

## **Product Features**

- Single metal handle
- · Decorative trim plate
- Use with G-8053 3-Way Diverter Control Valve WITH Off Function
- Available Spring 2019 call for earlier availability