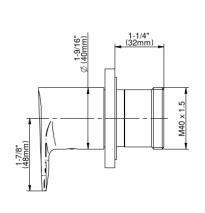

## G-8069-LM59E1-T

Sento Collection M-Series 3-Way Diverter Valve Trim with Handle