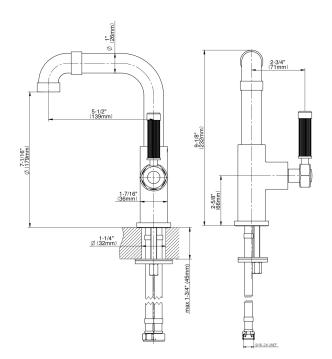

## **Product Features**

- Single-hole installation
- Aerated flow rate ≤ 1.2 max gpm
- 1-11/32" hole cutout
- Includes push-top umbrella pop-up drain with overflow
- Optional matching decorative trap G-9973