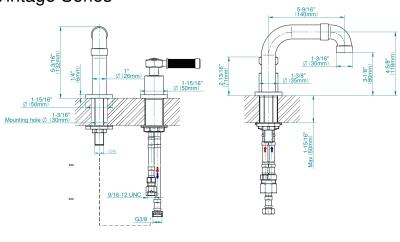

## **Product Features**

- Two-hole installation
- Aerated flow rate ≤ 1.2 max gpm
- 1-3/16" hole cutout (x2)
- Drain assembly not included
- Optional matching decorative trap G-9973

## Vintage Series

<sup>\*</sup> Special order finish - call for availability