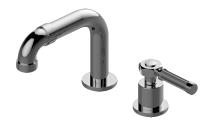

## **Product Features**

- Two-hole installation
- Aerated flow rate ≤ 1.2 max gpm
- 1-3/16" hole cutout (x2)
- Drain assembly not included
- Optional matching decorative trap G-9973

## **Available Finishes**

- 24K Polished Gold
- 24K Brushed Gold
- Architectural Black™
- · Brushed Nickel
- Gunmetal PVD®
- Gunmetal Distressed
- Matte Black
- Olive Bronze
- Polished Chrome
- Polished Chrome/Architectural Black Accents
- · Polished Nickel