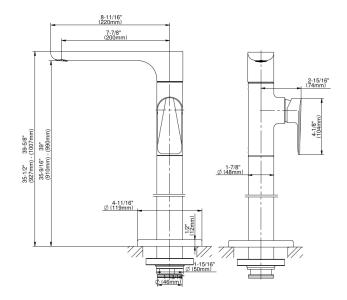

## **Product Features**

- Floor-mount installation
- Aerated flow rate ≤1.2 max gpm
- 7-7/8" spout reach
- 38-15/16" maximum spout
- Drain assembly not included