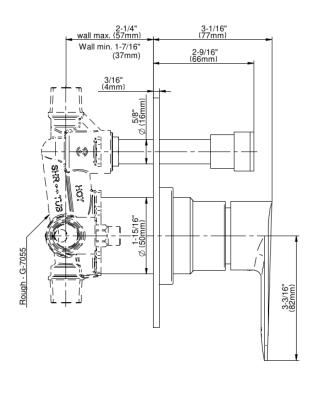

## G-7080-LM59S-T

Sento Collection Sento Pressure Balancing Valve Trim with Handle

## **Product Features**

- Single metal handle
- Decorative trim plate
- Includes push-button diverter
- Use with G-7055 Pressure Balancing Rough Valve