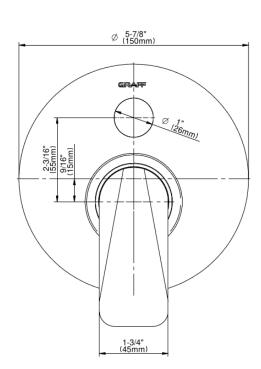

## G-7080-LM59S-T

Sento Collection Sento Pressure Balancing Valve Trim with Handle

## **Product Features**

- Single metal handle
- Decorative trim plate
- Includes push-button diverter
- Use with G-7055 Pressure Balancing Rough Valve