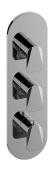

## G-8056-LM59E0-T

Sento Collection Sento M-Series Valve Trim with Three Handles

## **Product Features**

- Three metal handles
- Decorative trim plate
- Use with M-Series rough valves