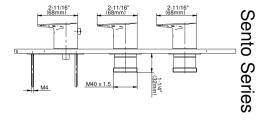

## G-8056-LM59E0-T

Sento Collection Sento M-Series Valve Trim with Three Handles

## **Product Features**

- Three metal handles
- Decorative trim plate
- Use with M-Series rough valves