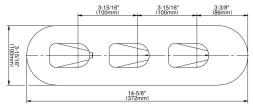

## G-8056-LM59E0-T

Sento Collection Sento M-Series Valve Trim with Three Handles

## **Product Features**

- Three metal handles
- Decorative trim plate
- Use with M-Series rough valves