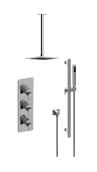

## GM3.011WB-LM40E0

Immersion Collection Immersion M-Series Thermostatic Shower System - Shower with Handshower

## **Product Features**

- 3/4" thermostatic valve and trim
- 3/4" stop/volume control valve (2 pieces)
- 8" showerhead with 12" ceiling-mounted shower arm
- Showerhead features no-clog, easy-clean spray nozzles
- Handshower set with wallmounted slide bar and 59" hose
- Optional extension kit
- Flow rates: showerhead  $\leq 1.8$  max gpm, handshower  $\leq 1.5$  max gpm