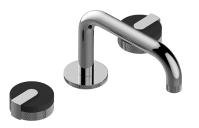

## **Product Features**

- Installs on 8" centers
  Aerated flow rate ≤1.2 max gpm
- 1-3/16" hole cutout (x3)
- Includes push-top umbrella pop-up drain with overflow
- Optional matching decorative trap G-9970
- Use the <a href="https://www. graff-designs.com/en/catalog/c onfigurator/">MOD+ Configurator</a> to generate full part numbers