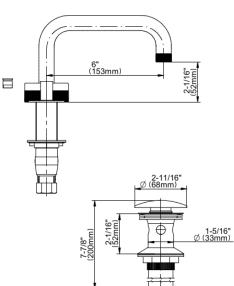

## **Product Features**

- Installs on 8" centers
  Aerated flow rate ≤1.2 max gpm
- 1-3/16" hole cutout (x3)
- Includes push-top umbrella pop-up drain with overflow
- Optional matching decorative trap G-9970
- Use the <a href="https://www. graff-designs.com/en/catalog/c onfigurator/">MOD+ Configurator</a> to generate full part numbers