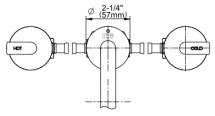

## **Product Features**

- Installs on 8" centers
  Aerated flow rate ≤1.2 max gpm
- 1-3/16" hole cutout (x3)
- Includes push-top umbrella pop-up drain with overflow
- Optional matching decorative trap G-9970
- Use the <a href="https://www. graff-designs.com/en/catalog/c onfigurator/">MOD+ Configurator</a> to generate full part numbers