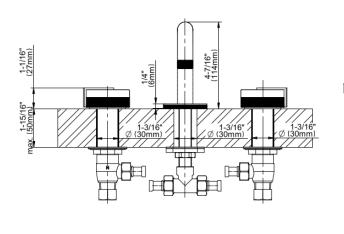

## **Product Features**

- Installs on 8" centers
  Aerated flow rate ≤1.2 max gpm
- 1-3/16" hole cutout (x3)
- Includes push-top umbrella pop-up drain with overflow
- Optional matching decorative trap G-9970
- Use the <a href="https://www. graff-designs.com/en/catalog/c onfigurator/">MOD+ Configurator</a> to generate full part numbers