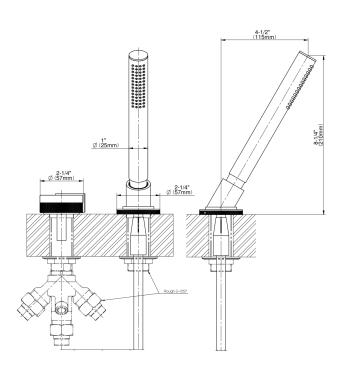

Trim works with rough G-1057

<sup>\*</sup> Special order finish - call for availability