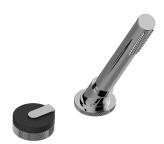

## **Product Features**

- Matches G-11550-\*\*\* Roman tub set
- Handshower hose included
- Use the <a href="https://www.graff-designs.com/en/catalog/configurator/">MOD+ Configurator/"> MOD+ Configurator</a> to generate full part numbers