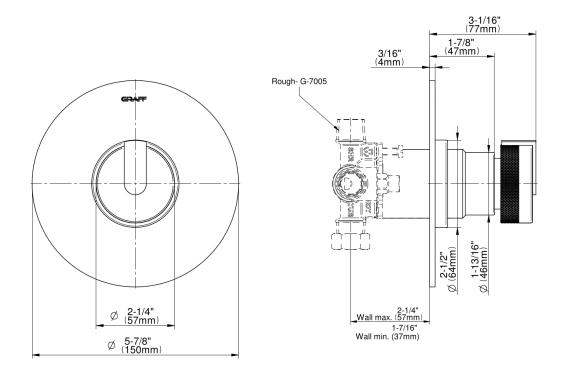

## G-7030-T **MOD+** Collection MOD+ Pressure Balancing Valve Trim with Handle

## **Product Features**

- Single metal handle
- ٠ Decorative trim plate
- Use with G-7005 Pressure
- **Balancing Rough Valve**
- Use the <a href="https://www. graff-designs.com/en/catalog/c onfigurator/">MOD+ Configurator</a> to generate full part numbers