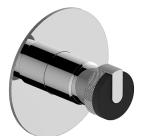

## G-7030-T **MOD+** Collection MOD+ Pressure Balancing Valve Trim with Handle

## **Product Features**

- Single metal handle
- ٠ Decorative trim plate
- Use with G-7005 Pressure
- **Balancing Rough Valve**
- Use the <a href="https://www. graff-designs.com/en/catalog/c onfigurator/">MOD+ Configurator</a> to generate full part numbers