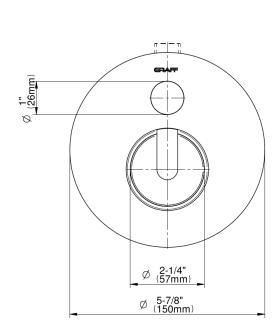

MOD+ Pressure Balancing Valve Trim with Handle and Diverter

## **Product Features**

- Single metal handle
- Decorative trim plate
- Includes push-button diverter
- Use with G-7055 Pressure Balancing Rough Valve
- Use the <a href="https://www.graff-designs.com/en/catalog/configurator/">MOD+
  Configurator</a> to generate full part numbers