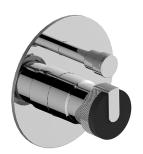

MOD+ Pressure Balancing Valve Trim with Handle and Diverter

## **Product Features**

- Single metal handle
- Decorative trim plate
- Includes push-button diverter
- Use with G-7055 Pressure Balancing Rough Valve
- Use the <a href="https://www.graff-designs.com/en/catalog/configurator/">MOD+
  Configurator</a> to generate full part numbers