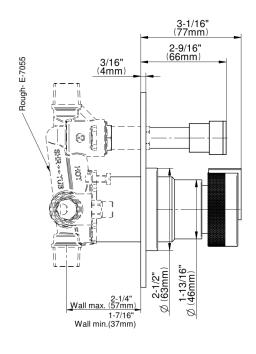

MOD+ Pressure Balancing Valve Trim with Handle and Diverter

## **Product Features**

- Single metal handle
- Decorative trim plate
- Includes push-button diverter
- Use with G-7055 Pressure Balancing Rough Valve
- Use the <a href="https://www.graff-designs.com/en/catalog/configurator/">MOD+
  Configurator</a> to generate full part numbers