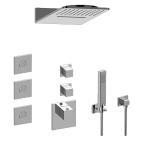

## **GM3.123SE-SH0** Aqua-Sense Collection Aqua-Sense Complete Thermostatic Shower System

## **Product Features**

trim (2 pieces)

sprays (3 pieces)

 G-8226 dual-function, stainless steel showerhead, with rainfall and cascade settings, features 100 no-clog, easy-clean spray nozzles
 Flush-mounted swivel body

trim

## **Available Finishes**

• Polished Chrome

\* Special order finish - call for availability

Handshower set with wall bracket and 59" hose
Optional extension kit

• 3/4" thermostatic valve and

• 3/4" 2-way diverter valve and