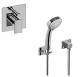

## G-7296-LM36S

Targa Collection Pressure Balancing Shower System -Shower with Handshower

## **Product Features**

- 1/2" pressure balancing valve with diverter and trim
- 8" showerhead with 12" wallmounted shower arm
- Showerhead features no-clog, easy-clean spray nozzles
- Multi-function handshower set with wall bracket and 59" hose
- Optional extension kit
- Flow rates: showerhead ≤ 1.8 max gpm, handshower ≤ 1.5 max gpm