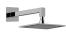

## G-7296-LM36S

Targa Collection Pressure Balancing Shower System -Shower with Handshower

## **Product Features**

- 1/2" pressure balancing valve with diverter and trim
- 8" showerhead with 12" wallmounted shower arm
- Showerhead features no-clog, easy-clean spray nozzles
- Multi-function handshower set with wall bracket and 59" hose
- Optional extension kit
- Flow rates: showerhead ≤ 1.8 max gpm, handshower ≤ 1.5 max gpm