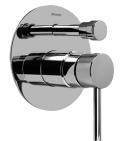

## **Product Features**

- Single metal handle
- Decorative trim plate
- Includes push-button diverter
- Use with G-7055 Pressure
- Balancing Rough Valve
- To complete package, you must order Rough Valve