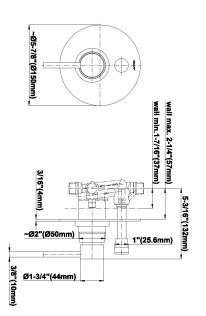

## **Product Features**

- Single metal handle
- Decorative trim plate
- Includes push-button diverter
- Use with G-7055 Pressure
- Balancing Rough Valve
- To complete package, you must order Rough Valve