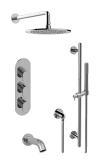

## GL3.612WV-LM44E0

Aqua-Sense Collection M-Series Thermostatic Shower System - Tub and Shower with Handshower

## **Product Features**

- 3/4" thermostatic valve and trim
- 3/4" stop/volume control and 3-way shared diverter valve
- 8" showerhead with 12" wallmounted shower arm
- Showerhead features no-clog, easy-clean spray nozzles
- Handshower set with wallmounted slide bar and 59" hose (PVD finishes use 59" flex hose)
- 6" contemporary tub spout
- Optional extension kit
- Flow rates: showerhead  $\leq 1.8$  max gpm, handshower  $\leq 1.5$  max gpm