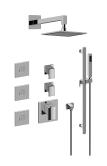

## **GM3.112SH-LM36E0** Sade Collection M-Series Full Thermostatic Shower System

## **Product Features**

- 3/4" thermostatic valve and trim
- 3/4" stop/volume control valve and 2-way diverter valve and trims
- 8" showerhead with 12" wallmounted shower arm
- Showerhead features no-clog, easy-clean spray nozzles
- Flush-mounted swivel body sprays (3 pieces)
- Handshower set with wallmounted slide bar and 59" hose (PVD finishes use 59" flex hose)
- Optional extension kit
- Flow rates: showerhead ≤ 1.8 max gpm, handshower ≤ 1.5 max gpm, body sprays ≤ 1.5 max gpm each